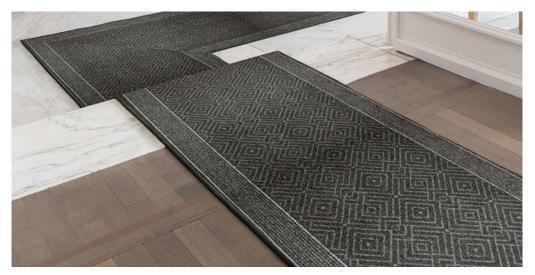

## Product properties

| Widths (m)                                    | 0.67/0.80/1.00                                                                    | Backing                          | ProductDetail.Property    |
|-----------------------------------------------|-----------------------------------------------------------------------------------|----------------------------------|---------------------------|
| Texture                                       | Frisé                                                                             | Pile composition                 | 100% Polyamide<br>(Nylon) |
| Aspect                                        | Structured/dessin                                                                 | Pattern repeating every L*W (cm) | 95 X 67/80/100 CM         |
| Domestic Use  (*) if stairs symbol is present | general: bedroom,<br>guest room, living,<br>dining, hobby, office<br>and stairs * | Commercial Use                   | -                         |
| Pile height (mm)                              | 6.0                                                                               | Total thickness (mm)             | 9.5                       |
| Budget                                        | 1-                                                                                |                                  |                           |

## Available colors

AWE -IZ "Klein Frankrijk", Weverijstraat 1 - 9600 Ronse Belgium - Tel + 32 55 23 02 11 -