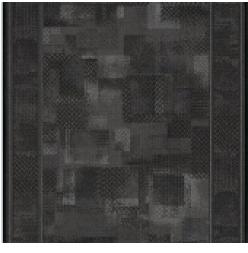

| Structured/dessin                                                                 | Pattern repeating every L*W (cm) | 95 X 67/80/100 CM         |
| Domestic Use  (*) if stairs symbol is present | general: bedroom,<br>guest room, living,<br>dining, hobby, office<br>and stairs * | Commercial Use                   |                           |
| Pile height (mm)                              | 3.0                                                                               | Total thickness (mm)             | 5.4                       |
| Budget                                        | €                                                                                 |                                  |                           |



















## Available colors





TRIBE 98



TRIBE 84



TRIBE 44

TRIBE 37