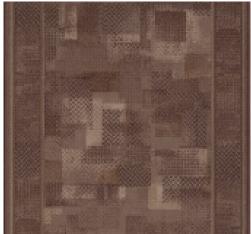

| Structured/dessin                                                                 | Pattern repeating every L*W (cm) | 95 X 67/80/100 CM         |
| Domestic Use  (*) if stairs symbol is present | general: bedroom,<br>guest room, living,<br>dining, hobby, office<br>and stairs * | Commercial Use                   |                           |
| Pile height (mm)                              | 3.0                                                                               | Total thickness (mm)             | 5.4                       |
| Budget                                        | €                                                                                 |                                  |                           |



















## Available colors





TRIBE 98



TRIBE 84



TRIBE 44

TRIBE 37