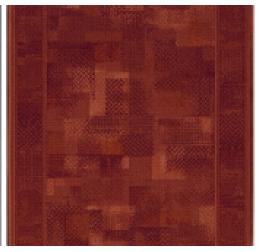

| Structured/dessin                                                                 | Pattern repeating every L*W (cm) | 95 X 67/80/100 CM         |
| Domestic Use  (*) if stairs symbol is present | general: bedroom,<br>guest room, living,<br>dining, hobby, office<br>and stairs * | Commercial Use                   |                           |
| Pile height (mm)                              | 3.0                                                                               | Total thickness (mm)             | 5.4                       |
| Budget                                        | €                                                                                 |                                  |                           |



















## Available colors





TRIBE 98



TRIBE 84



TRIBE 44

TRIBE 37