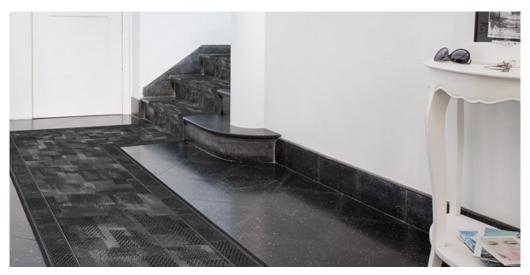

## TRIBE 98

## Product properties

| Widths (m)                                    | 0.67/0.80/1.00                                                                    | Backing                          | Gelfoam                   |
|-----------------------------------------------|-----------------------------------------------------------------------------------|----------------------------------|---------------------------|
| Texture                                       | Loop pile                                                                         | Pile composition                 | 100% Polyamide<br>(Nylon) |
| Aspect                                        | Structured/dessin                                                                 | Pattern repeating every L*W (cm) | 95 X 67/80/100 CM         |
| Domestic Use  (*) if stairs symbol is present | general: bedroom,<br>guest room, living,<br>dining, hobby, office<br>and stairs * | Commercial Use                   |                           |
| Pile height (mm)                              | 3.0                                                                               | Total thickness (mm)             | 5.4                       |
| Budget                                        | €                                                                                 |                                  |                           |