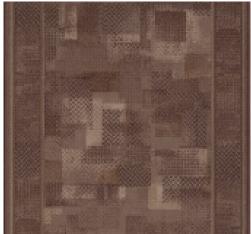

## TRIBE 44

## Product properties

| Widths (m)                                    | 0.67/0.80/1.00                                                                    | Backing                          | Gelfoam                   |
|-----------------------------------------------|-----------------------------------------------------------------------------------|----------------------------------|---------------------------|
| Texture                                       | Loop pile                                                                         | Pile composition                 | 100% Polyamide<br>(Nylon) |
| Aspect                                        | Structured/dessin                                                                 | Pattern repeating every L*W (cm) | 95 X 67/80/100 CM         |
| Domestic Use  (*) if stairs symbol is present | general: bedroom,<br>guest room, living,<br>dining, hobby, office<br>and stairs * | Commercial Use                   |                           |
| Pile height (mm)                              | 3.0                                                                               | Total thickness (mm)             | 5.4                       |
| Budget                                        | €                                                                                 |                                  |                           |

## Available colors

TRIBE 98

TRIBE 84

TRIBE 44

TRIBE 37