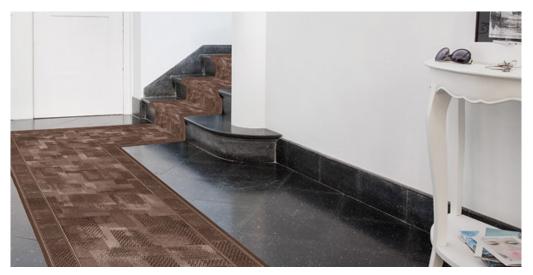

## Product properties

| Widths (m)                                    | 0.67/0.80/1.00                                                                    | Backing                          | Gelfoam                   |
|-----------------------------------------------|-----------------------------------------------------------------------------------|----------------------------------|---------------------------|
| Texture                                       | Loop pile                                                                         | Pile composition                 | 100% Polyamide<br>(Nylon) |
| Aspect                                        | Structured/dessin                                                                 | Pattern repeating every L*W (cm) | 95 X 67/80/100 CM         |
| Domestic Use  (*) if stairs symbol is present | general: bedroom,<br>guest room, living,<br>dining, hobby, office<br>and stairs * | Commercial Use                   |                           |
| Pile height (mm)                              | 3.0                                                                               | Total thickness (mm)             | 5.4                       |
| Budget                                        | €                                                                                 |                                  |                           |