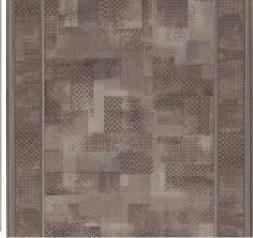

ctured/dessin                                                                 | Pattern repeating every L*W (cm) | 95 X 67/80/100 CM         |
| Domestic Use  (*) if stairs symbol is present | general: bedroom,<br>guest room, living,<br>dining, hobby, office<br>and stairs * | Commercial Use                   |                           |
| Pile height (mm)                              | 3.0                                                                               | Total thickness (mm)             | 5.4                       |
| Budget                                        | €                                                                                 |                                  |                           |



















## Available colors





TRIBE 98



TRIBE 84



TRIBE 44

TRIBE 37