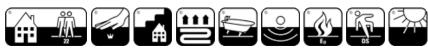

## Product properties

| Widths (m)                                    | 0.67/0.80/1.00                                                                    | Backing                          | Gelfoam                |
|-----------------------------------------------|-----------------------------------------------------------------------------------|----------------------------------|------------------------|
| Texture                                       | Loop pile                                                                         | Pile composition                 | 100% Polyamide (Nylon) |
| Aspect                                        | Structured/dessin                                                                 | Pattern repeating every L*W (cm) |                        |
| Domestic Use  (*) if stairs symbol is present | general: bedroom,<br>guest room, living,<br>dining, hobby, office<br>and stairs * | Commercial Use                   | -                      |
| Pile height (mm)                              | 3.0                                                                               | Total thickness (mm)             | 5.4                    |
| Budget                                        | -                                                                                 |                                  |                        |