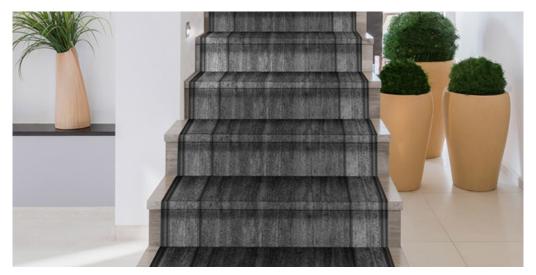

## <u>RAMA 90</u>

## Product properties

| Widths (m)                                    | 0.67/0.80/1.00                                                                    | Backing                          | Gelfoam                |
|-----------------------------------------------|-----------------------------------------------------------------------------------|----------------------------------|------------------------|
| Texture                                       | Loop pile                                                                         | Pile composition                 | 100% Polyamide (Nylon) |
| Aspect                                        | Structured/dessin                                                                 | Pattern repeating every L*W (cm) |                        |
| Domestic Use  (*) if stairs symbol is present | general: bedroom,<br>guest room, living,<br>dining, hobby, office<br>and stairs * | Commercial Use                   | -                      |
| Pile height (mm)                              | 3.0                                                                               | Total thickness (mm)             | 5.4                    |
| Budget                                        | -                                                                                 |                                  |                        |