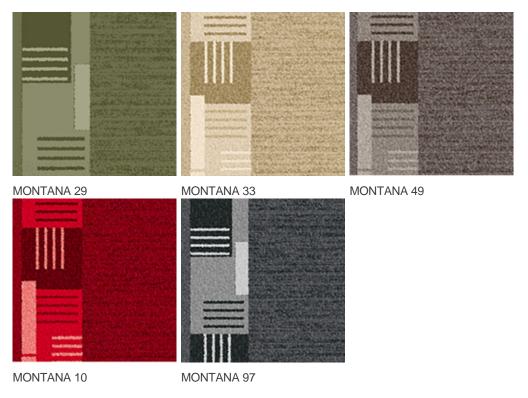

| 100% Polyamide<br>(Nylon) |
| Aspect                             | Structured/dessin                         | Pattern repeating every L*W (cm) | 95 X 67/80/100 CM         |
| Domestic Use                       | general : bedroom,<br>guest room, living, | Commercial Use                   | -                         |
| (*) if stairs symbol is<br>present | dining, hobby, office and stairs *        |                                  |                           |
| Pile height (mm)                   | 6.0                                       | Total thickness (mm)             | 8.5                       |
| Budget                             | €€€                                       |                                  |                           |



## Available colors



General.Footer.USPrintFooter