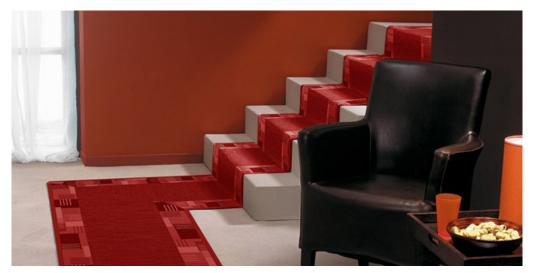

## Product properties

| Widths (m)                                    | 0.67/0.80/1.00                                                                    | Backing                          | Gelfoam                   |
|-----------------------------------------------|-----------------------------------------------------------------------------------|----------------------------------|---------------------------|
| Texture                                       | Frisé                                                                             | Pile composition                 | 100% Polyamide<br>(Nylon) |
| Aspect                                        | Structured/dessin                                                                 | Pattern repeating every L*W (cm) | 95 X 67/80/100 CM         |
| Domestic Use  (*) if stairs symbol is present | general: bedroom,<br>guest room, living,<br>dining, hobby, office<br>and stairs * | Commercial Use                   | •                         |
| Pile height (mm)                              | 6.0                                                                               | Total thickness (mm)             | 8.5                       |
| Budget                                        | €€€                                                                               |                                  |                           |