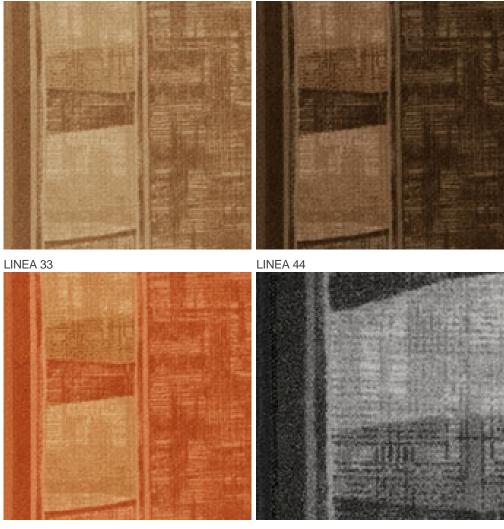

| 100% Polyamide<br>(Nylon) |
| Aspect                             | Structured/dessin                         | Pattern repeating every<br>L*W (cm) | 95 X 67/80 CM             |
| Domestic Use                       | general : bedroom,<br>guest room, living, | Commercial Use                      | -                         |
| (*) if stairs symbol is<br>present | dining, hobby, office<br>and stairs *     |                                     |                           |
| Pile height (mm)                   | 3.0                                       | Total thickness (mm)                | 5.4                       |
| Budget                             | -                                         |                                     |                           |



## Available colors



LINEA 80

LINEA 97

General.Footer.USPrintFooter