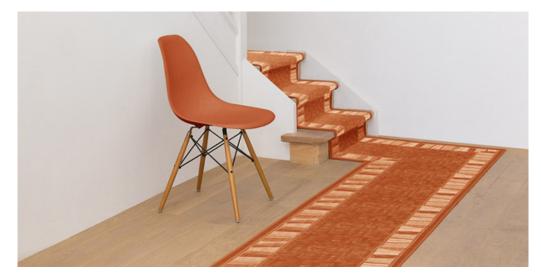

## **Product properties**

| Widths (m)                         | 0.67/0.80/1.00                            | Backing                             | Gelfoam                   |
|------------------------------------|-------------------------------------------|-------------------------------------|---------------------------|
| Texture                            | Loop pile                                 | Pile composition                    | 100% Polyamide<br>(Nylon) |
| Aspect                             | Structured/dessin                         | Pattern repeating every<br>L*W (cm) | 95 X 67/80 CM             |
| Domestic Use                       | general : bedroom,<br>guest room, living, | Commercial Use                      | -                         |
| (*) if stairs symbol is<br>present | dining, hobby, office<br>and stairs *     |                                     |                           |
| Pile height (mm)                   | 3.0                                       | Total thickness (mm)                | 5.4                       |
| Budget                             | -                                         |                                     |                           |