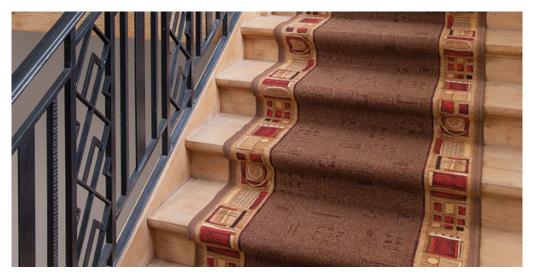

## Product properties

| Widths (m)                                    | 0.67/0.80/1.00/1.20                                                               | Backing                          | Gelfoam                   |
|-----------------------------------------------|-----------------------------------------------------------------------------------|----------------------------------|---------------------------|
| Texture                                       | Loop pile                                                                         | Pile composition                 | 100% Polyamide<br>(Nylon) |
| Aspect                                        | Structured/dessin                                                                 | Pattern repeating every L*W (cm) | 95 X 67/80/100/120 CN     |
| Domestic Use  (*) if stairs symbol is present | general: bedroom,<br>guest room, living,<br>dining, hobby, office<br>and stairs * | Commercial Use                   | -                         |
| Pile height (mm)                              | 3.0                                                                               | Total thickness (mm)             | 5.4                       |
| Budget                                        | €                                                                                 |                                  |                           |

## Available colors

JENA 44 JENA 10 JENA 77

JENA 35 JENA 84

AWE -IZ "Klein Frankrijk", Weverijstraat 1 - 9600 Ronse Belgium - Tel + 32 55 23 02 11 -