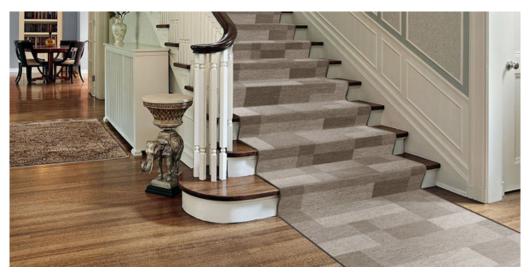

## Product properties

| Widths (m)                                    | 0.67/0.80/1.00/1.20                                                               | Backing                          | Gelfoam                   |
|-----------------------------------------------|-----------------------------------------------------------------------------------|----------------------------------|---------------------------|
| Texture                                       | Loop pile                                                                         | Pile composition                 | 100% Polyamide<br>(Nylon) |
| Aspect                                        | Structured/dessin                                                                 | Pattern repeating every L*W (cm) | 95 X 67/80/100/120 CN     |
| Domestic Use  (*) if stairs symbol is present | general: bedroom,<br>guest room, living,<br>dining, hobby, office<br>and stairs * | Commercial Use                   | -                         |
| Pile height (mm)                              | 3.0                                                                               | Total thickness (mm)             | 5.4                       |
| Budget                                        | -                                                                                 |                                  |                           |