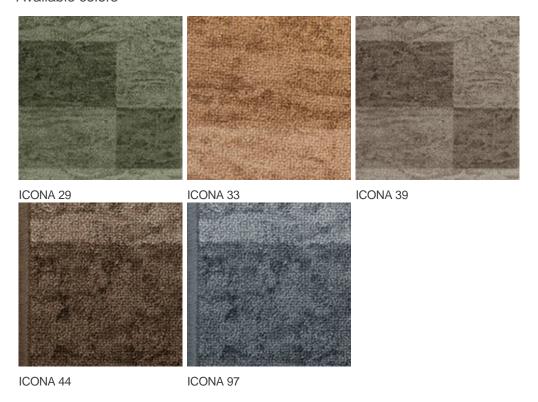

| Structured/dessin                                                                 | Pattern repeating every L*W (cm) | 95 X 67/80/100/120 CN     |
| Domestic Use  (*) if stairs symbol is present | general: bedroom,<br>guest room, living,<br>dining, hobby, office<br>and stairs * | Commercial Use                   | -                         |
| Pile height (mm)                              | 3.0                                                                               | Total thickness (mm)             | 5.4                       |
| Budget                                        | -                                                                                 |                                  |                           |

















## Available colors



General.Footer.USPrintFooter