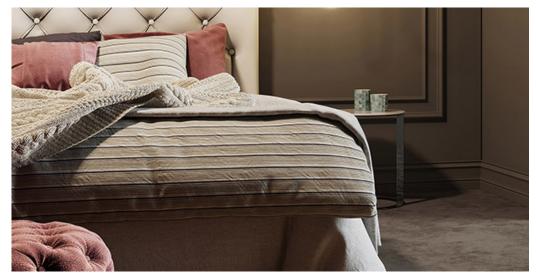

## <u>ZEN 49</u>

**Product properties** 

| Texture Sa                                       | axony                                                                                                    | Pile composition                    | 100% Polyamide                    |
|--------------------------------------------------|----------------------------------------------------------------------------------------------------------|-------------------------------------|-----------------------------------|
|                                                  |                                                                                                          |                                     | (Nylon)                           |
| Aspect Pla                                       | ain color/speckled                                                                                       | Pattern repeating every<br>L*W (cm) |                                   |
| gu<br>(*) if stairs symbol is dir<br>present stu | ensive : bedroom,<br>lest room, living,<br>ning, hobby, office,<br>udy, entrance,<br>Illway and stairs * | Commercial Use                      | light : Hotelroom, Hotel<br>suite |
| Pile height (mm) 9.0                             | C                                                                                                        | Total thickness (mm)                | 11.5                              |
| Budget €€                                        | €€€                                                                                                      |                                     |                                   |