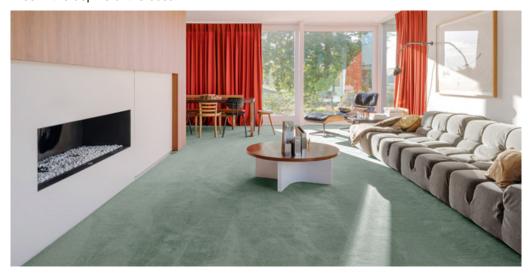

## VARUNA 28

In Indian mythology, VARUNA reigns over the heavens, and makes the beneficent rain fall from them. He rules the seas of the world and lives in the depths of the ocean.

## Product properties

| Widths (m)                      | 4.00/5.00                                                          | Packing                          | ECO Fusionbac                                           |
|---------------------------------|--------------------------------------------------------------------|----------------------------------|---------------------------------------------------------|
| widths (III)                    | 4.00/5.00                                                          | Backing                          | ECO Fusionbac                                           |
| Texture                         | Frisé                                                              | Pile composition                 | 100% PA ECONYL®                                         |
| Aspect                          | Plain color/speckled                                               | Pattern repeating every L*W (cm) |                                                         |
| Domestic Use                    | intensive: bedroom, guest room, living,                            | Commercial Use                   | General: Hotel room,<br>Hotel suite, Boutique,          |
| (*) if stairs symbol is present | dining, hobby, office,<br>study, entrance,<br>hallway and stairs * |                                  | Shop, Restaurant,<br>Conference room,<br>Office, Stairs |
| Pile height (mm)                | 9.0                                                                | Total thickness (mm)             | 11.5                                                    |
| Budget                          | €€€€                                                               |                                  |                                                         |