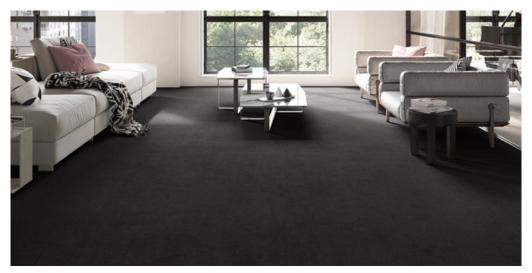

## VICTORY 98

## Product properties

| Widths (m)                      | 4.00/5.00                                                          | Backing                          | FusionBac                      |
|---------------------------------|--------------------------------------------------------------------|----------------------------------|--------------------------------|
| Texture                         | Saxony                                                             | Pile composition                 | 100% Polyamide<br>(Nylon)      |
| Aspect                          | Plain color/speckled                                               | Pattern repeating every L*W (cm) |                                |
| Domestic Use                    | intensive : bedroom, guest room, living,                           | Commercial Use                   | light : Hotelroom, Hotel suite |
| (*) if stairs symbol is present | dining, hobby, office,<br>study, entrance,<br>hallway and stairs * |                                  |                                |
| Pile height (mm)                | 11.0                                                               | Total thickness (mm)             | 13.5                           |
| Budget                          | €€€€                                                               |                                  |                                |