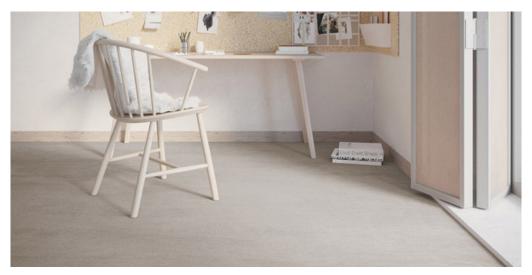

## Product properties

| Widths (m)                      | 4.00/5.00                                                          | Backing                          | FusionBac                      |
|---------------------------------|--------------------------------------------------------------------|----------------------------------|--------------------------------|
| Texture                         | Saxony                                                             | Pile composition                 | 100% Polyamide<br>(Nylon)      |
| Aspect                          | Plain color/speckled                                               | Pattern repeating every L*W (cm) |                                |
| Domestic Use                    | intensive : bedroom, guest room, living,                           | Commercial Use                   | light : Hotelroom, Hotel suite |
| (*) if stairs symbol is present | dining, hobby, office,<br>study, entrance,<br>hallway and stairs * |                                  |                                |
| Pile height (mm)                | 11.0                                                               | Total thickness (mm)             | 13.5                           |
| Budget                          | €€€€                                                               |                                  |                                |