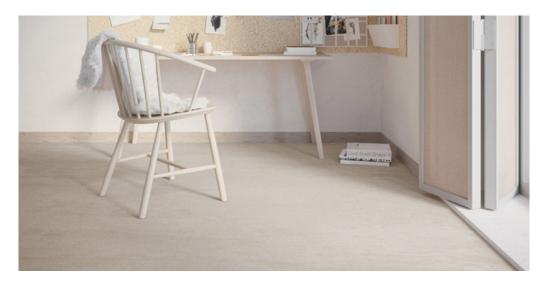

## Product properties

| Widths (m)                      | 4.00/5.00                                                          | Backing                          | FusionBac                      |
|---------------------------------|--------------------------------------------------------------------|----------------------------------|--------------------------------|
| Texture                         | Saxony                                                             | Pile composition                 | 100% Polyamide<br>(Nylon)      |
| Aspect                          | Plain color/speckled                                               | Pattern repeating every L*W (cm) |                                |
| Domestic Use                    | intensive : bedroom, guest room, living,                           | Commercial Use                   | light : Hotelroom, Hotel suite |
| (*) if stairs symbol is present | dining, hobby, office,<br>study, entrance,<br>hallway and stairs * |                                  |                                |
| Pile height (mm)                | 11.0                                                               | Total thickness (mm)             | 13.5                           |
| Budget                          | €€€€                                                               |                                  |                                |