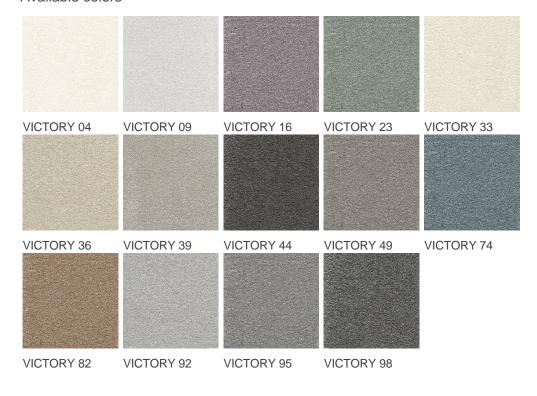

Pattern repeating every L*W (cm) |                                |
| Domestic Use                    | intensive : bedroom, guest room, living,                           | Commercial Use                   | light : Hotelroom, Hotel suite |
| (*) if stairs symbol is present | dining, hobby, office,<br>study, entrance,<br>hallway and stairs * |                                  |                                |
| Pile height (mm)                | 11.0                                                               | Total thickness (mm)             | 13.5                           |
| Budget                          | €€€€                                                               |                                  |                                |



















## Available colors



General.Footer.USPrintFooter