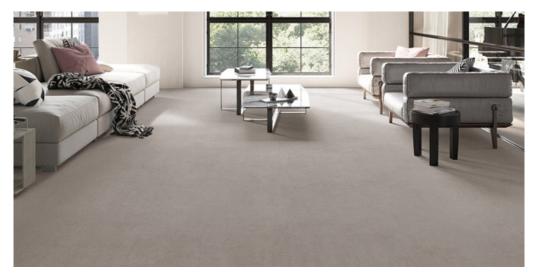

## VICTORY 09

## Product properties

| Widths (m)                                         | 4.00/5.00                                                                                                         | Backing                          | FusionBac                         |
|----------------------------------------------------|-------------------------------------------------------------------------------------------------------------------|----------------------------------|-----------------------------------|
| Texture                                            | Saxony                                                                                                            | Pile composition                 | 100% Polyamide<br>(Nylon)         |
| Aspect                                             | Plain color/speckled                                                                                              | Pattern repeating every L*W (cm) |                                   |
| Domestic Use<br>(*) if stairs symbol is<br>present | intensive : bedroom,<br>guest room, living,<br>dining, hobby, office,<br>study, entrance,<br>hallway and stairs * | Commercial Use                   | light : Hotelroom, Hotel<br>suite |
| Pile height (mm)                                   | 11.0                                                                                                              | Total thickness (mm)             | 13.5                              |
| Budget                                             | €€€€                                                                                                              |                                  |                                   |