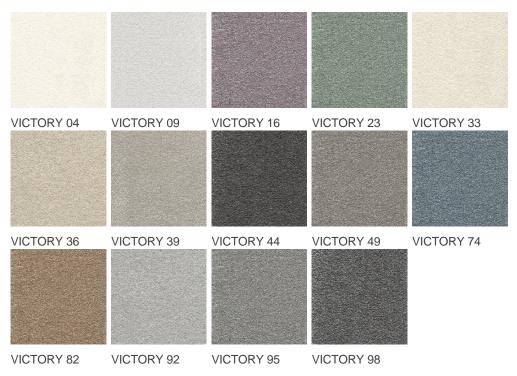

|
|                                        |                                               |                                |
| : bedroom, Con<br>m, living,           | nmercial Use                                  | light : Hotelroom, Hotel suite |
| bby, office,<br>trance,<br>nd stairs * |                                               |                                |
| Tota                                   | al thickness (mm)                             | 13.5                           |
|                                        |                                               |                                |
|                                        |                                               | Total thickness (mm)           |



### Available colors



#### Associated Weavers Ltd Fletchers Mills Hallifax HX3 5AX - West Yorkshire - UK

#### www.carpetyourlife.com

The Associated Weavers Company reserves the right to modify the characteristics of products while keeping the same technical properties. We strongly recommend the use of darker colours for heavy traffic areas. - This document may contain typographical errors. The product images used are a general guide and, in reality, the colours may deviate slightly due to limitations of the printing process used.