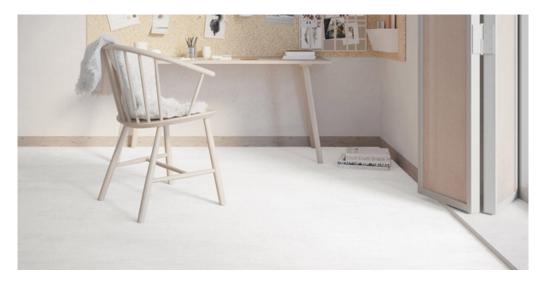

## Product properties

| r/speckled Patt<br>L*W                 | composition<br>tern repeating every<br>/ (cm) | 100% Polyamide<br>(Nylon)      |
|----------------------------------------|-----------------------------------------------|--------------------------------|
| L*W                                    | 1 0 ,                                         |                                |
|                                        |                                               |                                |
| : bedroom, Con<br>m, living,           | nmercial Use                                  | light : Hotelroom, Hotel suite |
| bby, office,<br>trance,<br>nd stairs * |                                               |                                |
| Tota                                   | al thickness (mm)                             | 13.5                           |
|                                        |                                               |                                |
|                                        |                                               | Total thickness (mm)           |