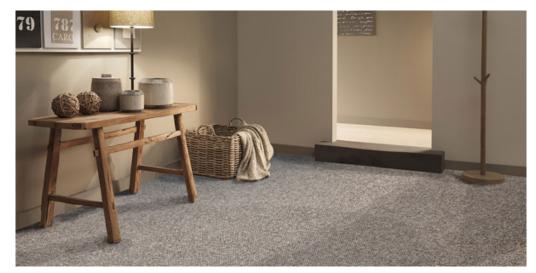

## Product properties

| Widths (m)                                    | 4.00/5.00                                                                         | Backing                          | Foam               |
|-----------------------------------------------|-----------------------------------------------------------------------------------|----------------------------------|--------------------|
| Texture                                       | Loop pile                                                                         | Pile composition                 | 100% Polypropylene |
| Aspect                                        | Plain color/speckled                                                              | Pattern repeating every L*W (cm) |                    |
| Domestic Use  (*) if stairs symbol is present | general: bedroom,<br>guest room, living,<br>dining, hobby, office<br>and stairs * | Commercial Use                   | -                  |
| Pile height (mm)                              | 5.0                                                                               | Total thickness (mm)             | 11.0               |
| Budget                                        | €€                                                                                |                                  |                    |