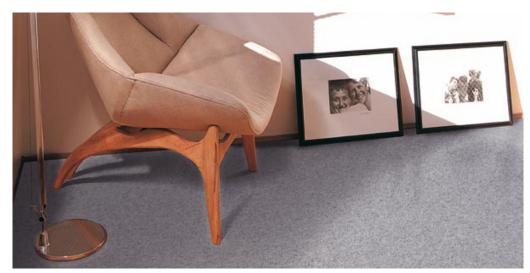

## Product properties

| Widths (m)                                    | 4.00/5.00                                                                         | Backing                          | Foam               |
|-----------------------------------------------|-----------------------------------------------------------------------------------|----------------------------------|--------------------|
| Texture                                       | Loop pile                                                                         | Pile composition                 | 100% Polypropylene |
| Aspect                                        | Plain color/speckled                                                              | Pattern repeating every L*W (cm) |                    |
| Domestic Use  (*) if stairs symbol is present | general: bedroom,<br>guest room, living,<br>dining, hobby, office<br>and stairs * | Commercial Use                   | -                  |
| Pile height (mm)                              | 5.0                                                                               | Total thickness (mm)             | 11.0               |
| Budget                                        | €€                                                                                |                                  |                    |