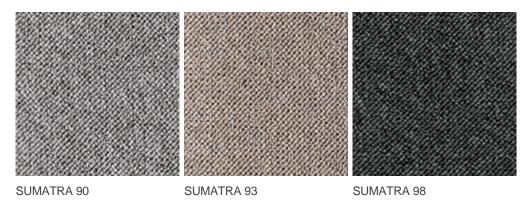

e |
| Aspect                                        | Plain color/speckled                                                              | Pattern repeating every L*W (cm) |                    |
| Domestic Use  (*) if stairs symbol is present | general: bedroom,<br>guest room, living,<br>dining, hobby, office<br>and stairs * | Commercial Use                   | -                  |
| Pile height (mm)                              | 5.0                                                                               | Total thickness (mm)             | 11.0               |
| Budget                                        | €€                                                                                |                                  |                    |















## Available colors



General.Footer.USPrintFooter