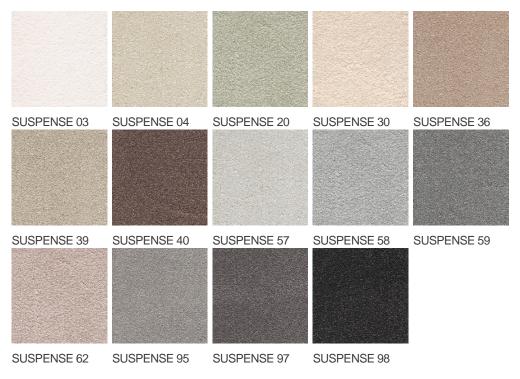

m) |                                   |
| Domestic Use<br>(*) if stairs symbol is<br>present | intensive : bedroom,<br>guest room, living,<br>dining, hobby, office,<br>study, entrance,<br>hallway and stairs * | Commercial Use                      | light : Hotelroom, Hotel<br>suite |
| Pile height (mm)                                   | 18.0                                                                                                              | Total thickness (mm)                | 20.5                              |
| Budget                                             | €€€€                                                                                                              |                                     |                                   |



## Available colors



General.Footer.USPrintFooter