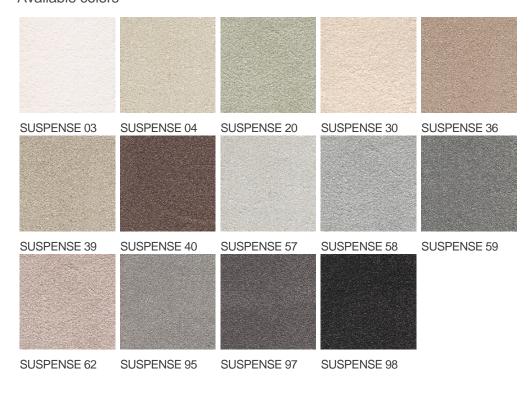

ttern repeating every L*W (cm) |                                |
| Domestic Use                    | intensive : bedroom, guest room, living,                           | Commercial Use                   | light : Hotelroom, Hotel suite |
| (*) if stairs symbol is present | dining, hobby, office,<br>study, entrance,<br>hallway and stairs * |                                  |                                |
| Pile height (mm)                | 18.0                                                               | Total thickness (mm)             | 20.5                           |
| Budget                          | €€€€                                                               |                                  |                                |





















## Available colors



General.Footer.USPrintFooter