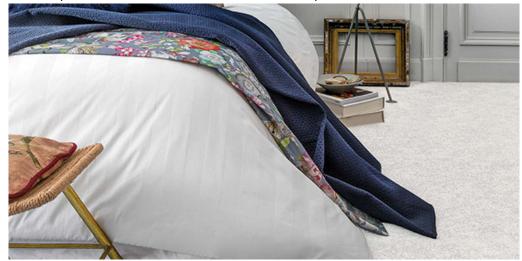

## SUSPENSE 03







## Product properties

| Widths (m)                      | 4.00/5.00                                                          | Backing                          | FusionBac                      |
|---------------------------------|--------------------------------------------------------------------|----------------------------------|--------------------------------|
| Texture                         | Saxony                                                             | Pile composition                 | 100% Polyamide<br>(Nylon)      |
| Aspect                          | Plain color/speckled                                               | Pattern repeating every L*W (cm) | 1                              |
| Domestic Use                    | intensive : bedroom, guest room, living,