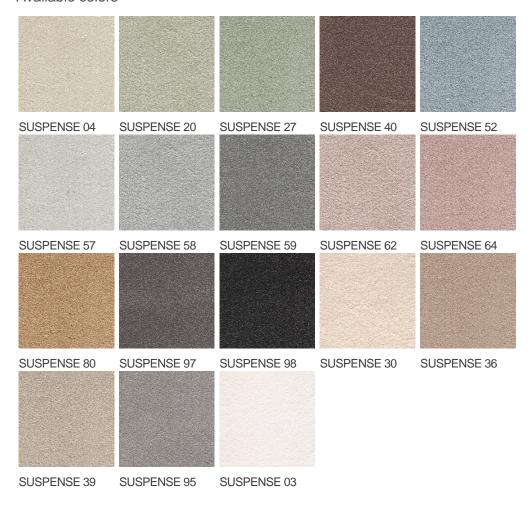

Pattern repeating every L*W (cm) | 1                              |
| Domestic Use                    | intensive : bedroom, guest room, living,                           | Commercial Use                   | light : Hotelroom, Hotel suite |
| (*) if stairs symbol is present | dining, hobby, office,<br>study, entrance,<br>hallway and stairs * |                                  |                                |
| Pile height (mm)                | 18.0                                                               | Total thickness (mm)             | 20.5                           |
| Budget                          | €€€€                                                               |                                  |                                |



















## Available colors



General.Footer.USPrintFooter