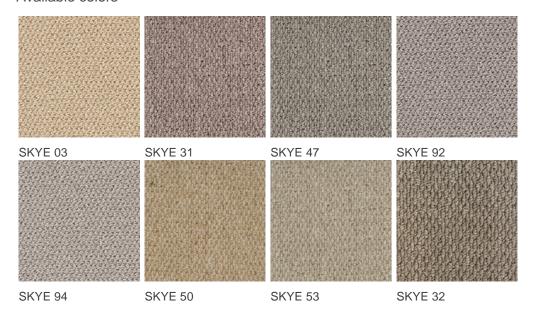

ctured loop pile                  | Pile composition                 | 100% Polypropylene   |
| Aspect                          | Plain color/speckled                  | Pattern repeating every L*W (cm) |                      |
| Domestic Use                    | general: bedroom, guest room, living, | Commercial Use                   | -                    |
| (*) if stairs symbol is present | dining, hobby, office and stairs *    |                                  |                      |
| Pile height (mm)                | 6.0                                   | Total thickness (mm)             | 9.7                  |
| Budget                          | €                                     |                                  |                      |















## Available colors



General.Footer.USPrintFooter