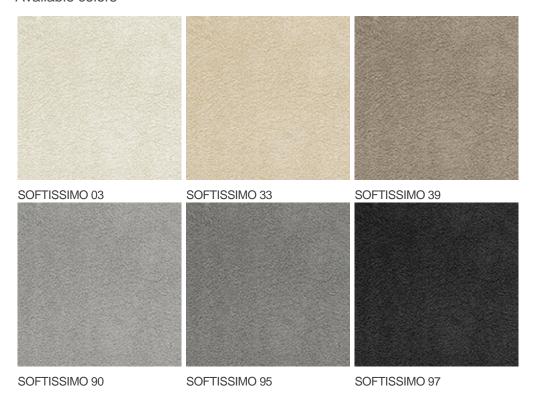

----------------|
| Texture                         | Shag pile                   | Pile composition                 | 100% Polyester (PES) |
| Aspect                          | Plain color/speckled        | Pattern repeating every L*W (cm) |                      |
| Domestic Use                    | light : bedroom, guest room | Commercial Use                   | -                    |
| (*) if stairs symbol is present |                             |                                  |                      |
| Pile height (mm)                | 14.5                        | Total thickness (mm)             | 17.0                 |
| Budget                          | €€€€                        |                                  |                      |

















## Available colors



General.Footer.USPrintFooter