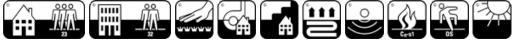

## Product properties

| Widths (m)                         | 4.00/5.00                                                          | Backing                             | FusionBac                                               |
|------------------------------------|--------------------------------------------------------------------|-------------------------------------|---------------------------------------------------------|
| Texture                            | Saxony                                                             | Pile composition                    | 100% Polyamide<br>(Nylon)                               |
| Aspect                             | Plain color/speckled                                               | Pattern repeating every<br>L*W (cm) |                                                         |
| Domestic Use                       | intensive : bedroom,<br>guest room, living,                        | Commercial Use                      | General: Hotel room,<br>Hotel suite, Boutique,          |
| (*) if stairs symbol is<br>present | dining, hobby, office,<br>study, entrance,<br>hallway and stairs * |                                     | Shop, Restaurant,<br>Conference room,<br>Office, Stairs |
| Pile height (mm)                   | 11.0                                                               | Total thickness (mm)                | 13.5                                                    |
| Budget                             | €€€€                                                               |                                     |                                                         |