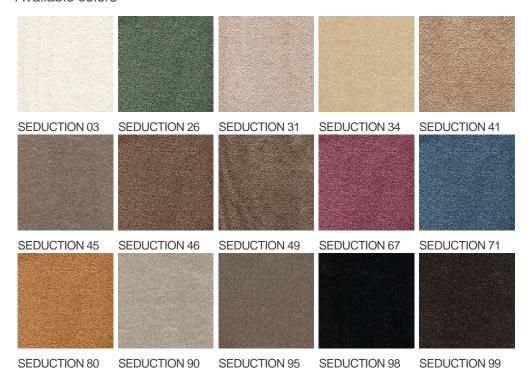

| intensive : bedroom, guest room, living,                           | Commercial Use                  | General: Hotel room,<br>Hotel suite, Boutique,          |
| (*) if stairs symbol is present | dining, hobby, office,<br>study, entrance,<br>hallway and stairs * |                                 | Shop, Restaurant,<br>Conference room,<br>Office, Stairs |
| Pile height (mm)                | 11.0                                                               | Total thickness (mm)            | 13.5                                                    |
| Budget                          | €€€€                                                               |                                 |                                                         |



















## Available colors



General.Footer.USPrintFooter