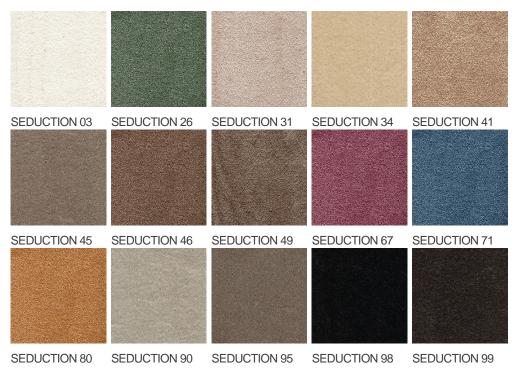

e, | Commercial Use                      | General: Hotel room,<br>Hotel suite, Boutique,<br>Shop, Restaurant, |
| present                              | study, entrance,<br>hallway and stairs *                              |                                     | Conference room,<br>Office, Stairs                                  |
| Pile height (mm)                     | 11.0                                                                  | Total thickness (mm)                | 13.5                                                                |
| Budget                               | €€€€                                                                  |                                     |                                                                     |



## Available colors



General.Footer.USPrintFooter