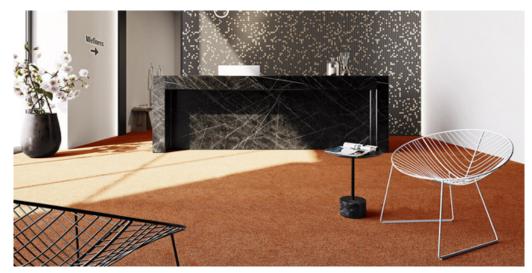

## Product properties

| Widths (m)                                    | 4.00                 | Backing                          | Flextex Plus Actionbac                                                                                                                 |
|-----------------------------------------------|----------------------|----------------------------------|----------------------------------------------------------------------------------------------------------------------------------------|
| Texture                                       | Frisé                | Pile composition                 | Solution Dyed Nylon (SDN)                                                                                                              |
| Aspect                                        | Plain color/speckled | Pattern repeating every L*W (cm) |                                                                                                                                        |
| Domestic Use  (*) if stairs symbol is present |                      | Commercial Use                   | Intensive: Hotel room,<br>Hotel suite, Boutique,<br>Shop, Restaurant,<br>Conference room, High<br>traffic office,<br>Reception, Stairs |
| Pile height (mm)                              | 5.5                  | Total thickness (mm)             | 7.8                                                                                                                                    |
| Budget                                        | €€€€                 |                                  |                                                                                                                                        |