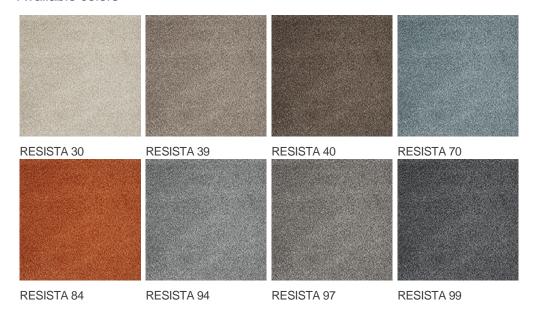

|
| Domestic Use  (*) if stairs symbol is present |                      | Commercial Use                   | Intensive: Hotel room,<br>Hotel suite, Boutique,<br>Shop, Restaurant,<br>Conference room, High<br>traffic office,<br>Reception, Stairs |
| Pile height (mm)                              | 5.5                  | Total thickness (mm)             | 7.8                                                                                                                                    |
| Budget                                        | €€€€                 |                                  |                                                                                                                                        |























## Available colors



General.Footer.USPrintFooter