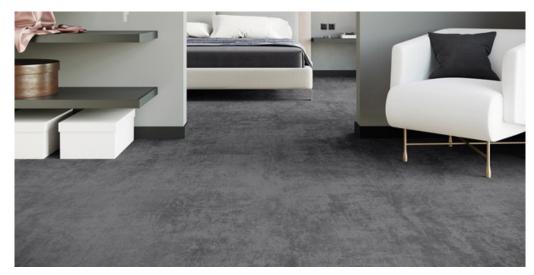

## RELAX 97

## Product properties

| Widths (m)                            | 4.00/5.00                                                            | Backing                          | FusionBac                 |
|---------------------------------------|----------------------------------------------------------------------|----------------------------------|---------------------------|
| Texture                               | Frisé                                                                | Pile composition                 | 100% Polyamide<br>(Nylon) |
| Aspect                                | Plain color/speckled                                                 | Pattern repeating every L*W (cm) |                           |
| Domestic Use  (*) if stairs symbol is | intensive: bedroom,<br>guest room, living,<br>dining, hobby, office, | Commercial Use                   | -                         |
| present                               | study, entrance,<br>hallway and stairs *                             |                                  |                           |
| Pile height (mm)                      | 6.0                                                                  | Total thickness (mm)             | 8.5                       |
| Budget                                | €€€                                                                  |                                  |                           |