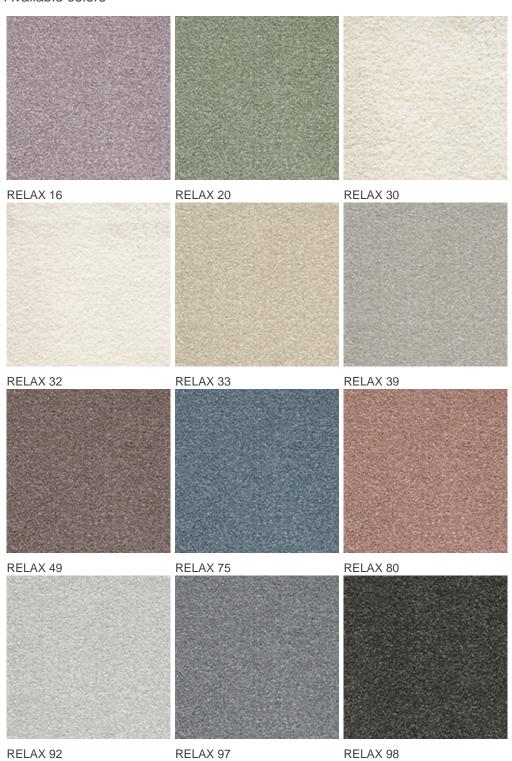

## Product properties

| Widths (m)                                    | 4.00/5.00                                                                                | Backing                          | FusionBac              |
|-----------------------------------------------|------------------------------------------------------------------------------------------|----------------------------------|------------------------|
| Texture                                       | Frisé                                                                                    | Pile composition                 | 100% Polyamide (Nylon) |
| Aspect                                        | Plain color/speckled                                                                     | Pattern repeating every L*W (cm) |                        |
| Domestic Use  (*) if stairs symbol is present | intensive: bedroom,<br>guest room, living,<br>dining, hobby, office,<br>study, entrance, | Commercial Use                   | -                      |
| present                                       | hallway and stairs *                                                                     |                                  |                        |
| Pile height (mm)                              | 6.0                                                                                      | Total thickness (mm)             | 8.5                    |
| Budget                                        | €€€                                                                                      |                                  |                        |