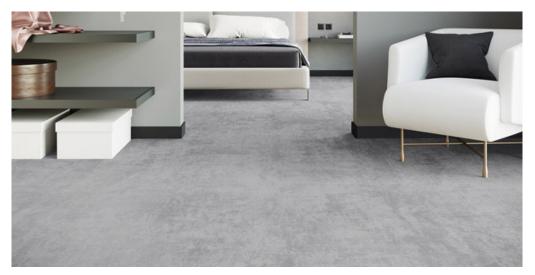

## RELAX 92

## Product properties

| Widths (m)                                    | 4.00/5.00                                                                                | Backing                          | FusionBac              |
|-----------------------------------------------|------------------------------------------------------------------------------------------|----------------------------------|------------------------|
| Texture                                       | Frisé                                                                                    | Pile composition                 | 100% Polyamide (Nylon) |
| Aspect                                        | Plain color/speckled                                                                     | Pattern repeating every L*W (cm) |                        |
| Domestic Use  (*) if stairs symbol is present | intensive: bedroom,<br>guest room, living,<br>dining, hobby, office,<br>study, entrance, | Commercial Use                   | -                      |
| present                                       | hallway and stairs *                                                                     |                                  |                        |
| Pile height (mm)                              | 6.0                                                                                      | Total thickness (mm)             | 8.5                    |
| Budget                                        | €€€                                                                                      |                                  |                        |