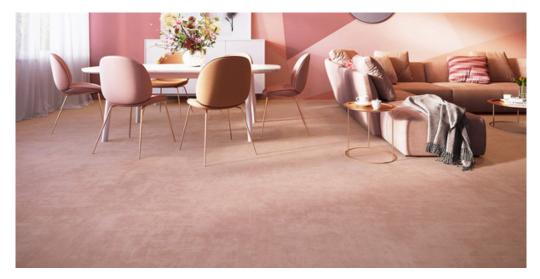

## Product properties

| Widths (m)                         | 4.00/5.00                                                          | Backing                             | FusionBac                 |
|------------------------------------|--------------------------------------------------------------------|-------------------------------------|---------------------------|
| Texture                            | Frisé                                                              | Pile composition                    | 100% Polyamide<br>(Nylon) |
| Aspect                             | Plain color/speckled                                               | Pattern repeating every<br>L*W (cm) |                           |
| Domestic Use                       | intensive : bedroom,<br>guest room, living,                        | Commercial Use                      | -                         |
| (*) if stairs symbol is<br>present | dining, hobby, office,<br>study, entrance,<br>hallway and stairs * |                                     |                           |
| Pile height (mm)                   | 6.0                                                                | Total thickness (mm)                | 8.5                       |
| Budget                             | €€€                                                                |                                     |                           |