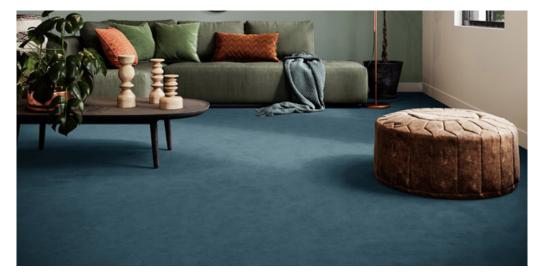

## Product properties

| Widths (m)                         | 4.00/5.00                                                          | Backing                             | FusionBac                 |
|------------------------------------|--------------------------------------------------------------------|-------------------------------------|---------------------------|
| Texture                            | Frisé                                                              | Pile composition                    | 100% Polyamide<br>(Nylon) |
| Aspect                             | Plain color/speckled                                               | Pattern repeating every<br>L*W (cm) |                           |
| Domestic Use                       | intensive : bedroom,<br>guest room, living,                        | Commercial Use                      | -                         |
| (*) if stairs symbol is<br>present | dining, hobby, office,<br>study, entrance,<br>hallway and stairs * |                                     |                           |
| Pile height (mm)                   | 6.0                                                                | Total thickness (mm)                | 8.5                       |
| Budget                             | €€€                                                                |                                     |                           |