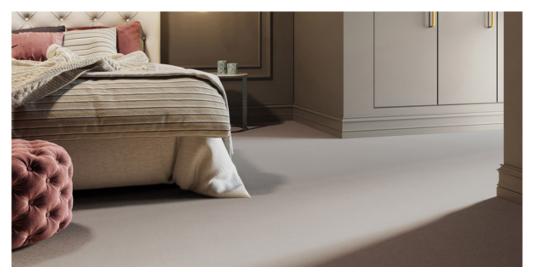

## Product properties

| Widths (m)                           | 4.00/5.00                                                             | Backing                          | FusionBac              |
|--------------------------------------|-----------------------------------------------------------------------|----------------------------------|------------------------|
| Texture                              | Frisé                                                                 | Pile composition                 | 100% Polyamide (Nylon) |
| Aspect                               | Plain color/speckled                                                  | Pattern repeating every L*W (cm) |                        |
| Domestic Use (*) if stairs symbol is | intensive : bedroom,<br>guest room, living,<br>dining, hobby, office, | Commercial Use                   | -                      |
| present                              | study, entrance,<br>hallway and stairs *                              |                                  |                        |
| Pile height (mm)                     | 6.0                                                                   | Total thickness (mm)             | 8.5                    |
| Budget                               | €€€                                                                   |                                  |                        |