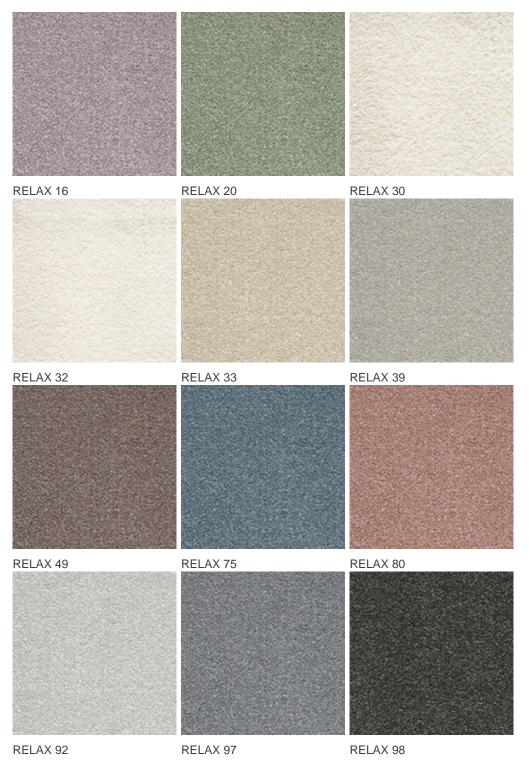

| Pattern repeating every<br>L*W (cm) |                           |
| Domestic Use                       | intensive : bedroom,<br>guest room, living,                        | Commercial Use                      | -                         |
| (*) if stairs symbol is<br>present | dining, hobby, office,<br>study, entrance,<br>hallway and stairs * |                                     |                           |
| Pile height (mm)                   | 6.0                                                                | Total thickness (mm)                | 8.5                       |
| Budget                             | €€€                                                                |                                     |                           |



## Available colors



General.Footer.USPrintFooter