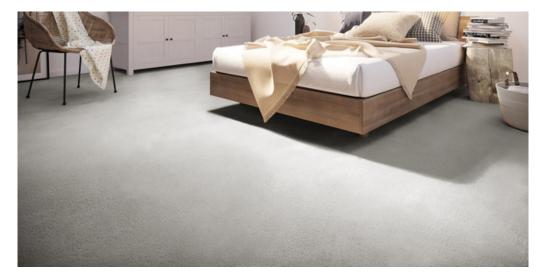

## Product properties

| Widths (m)                         | 4.00/5.00                                                          | Backing                             | FusionBac                 |
|------------------------------------|--------------------------------------------------------------------|-------------------------------------|---------------------------|
| Texture                            | Frisé                                                              | Pile composition                    | 100% Polyamide<br>(Nylon) |
| Aspect                             | Plain color/speckled                                               | Pattern repeating every<br>L*W (cm) |                           |
| Domestic Use                       | intensive : bedroom,<br>guest room, living,                        | Commercial Use                      | -                         |
| (*) if stairs symbol is<br>present | dining, hobby, office,<br>study, entrance,<br>hallway and stairs * |                                     |                           |
| Pile height (mm)                   | 6.0                                                                | Total thickness (mm)                | 8.5                       |
| Budget                             | €€€                                                                |                                     |                           |