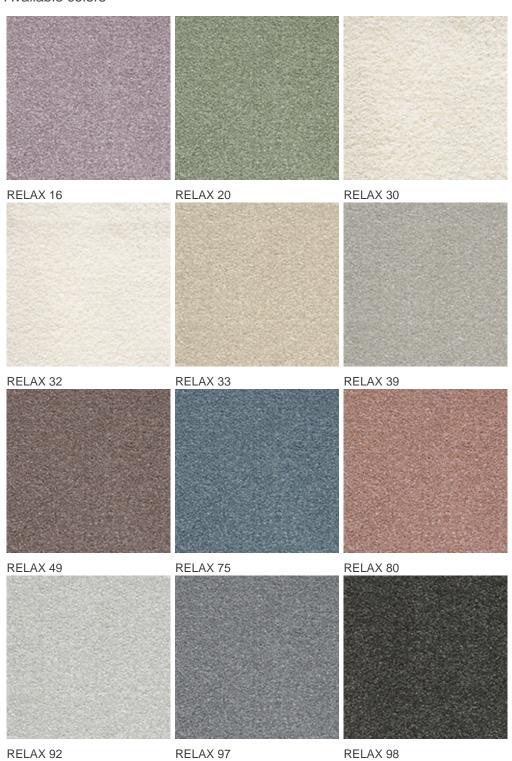

| Pattern repeating every L*W (cm) |                        |
| Domestic Use                    | intensive : bedroom,<br>guest room, living,                        | Commercial Use                   | -                      |
| (*) if stairs symbol is present | dining, hobby, office,<br>study, entrance,<br>hallway and stairs * |                                  |                        |
| Pile height (mm)                | 6.0                                                                | Total thickness (mm)             | 8.5                    |
| Budget                          | €€€                                                                |                                  |                        |















## Available colors