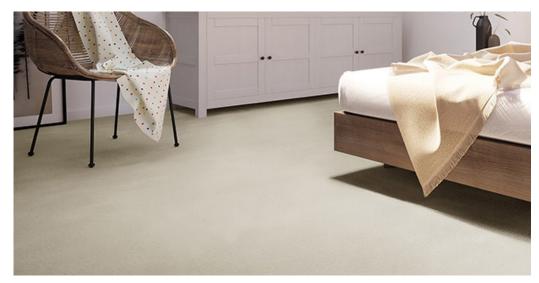

## Product properties

| Widths (m)                      | 4.00/5.00                                                          | Backing                          | FusionBac              |
|---------------------------------|--------------------------------------------------------------------|----------------------------------|------------------------|
| Texture                         | Frisé                                                              | Pile composition                 | 100% Polyamide (Nylon) |
| Aspect                          | Plain color/speckled                                               | Pattern repeating every L*W (cm) |                        |
| Domestic Use                    | intensive : bedroom,<br>guest room, living,                        | Commercial Use                   | -                      |
| (*) if stairs symbol is present | dining, hobby, office,<br>study, entrance,<br>hallway and stairs * |                                  |                        |
| Pile height (mm)                | 6.0                                                                | Total thickness (mm)             | 8.5                    |
| Budget                          | €€€                                                                |                                  |                        |