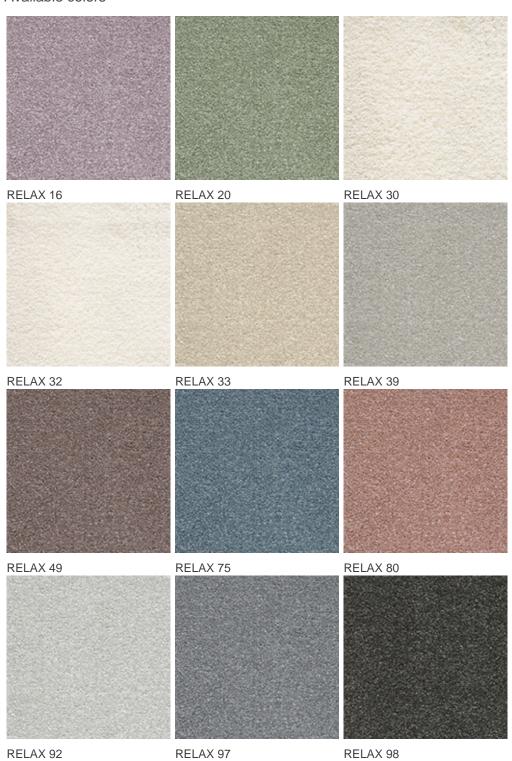

| Pattern repeating every L*W (cm) |                           |
| Domestic Use  (*) if stairs symbol is present | intensive: bedroom,<br>guest room, living,<br>dining, hobby, office,<br>study, entrance,<br>hallway and stairs * | Commercial Use                   |                           |
| Pile height (mm)                              | 6.0                                                                                                              | Total thickness (mm)             | 8.5                       |
| Budget                                        | €€€                                                                                                              |                                  |                           |















## Available colors