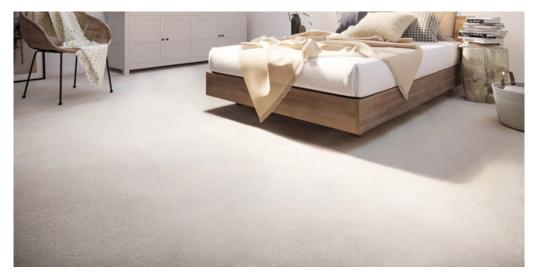

## RELAX 32

## Product properties

| Widths (m)                                    | 4.00/5.00                                                                                                        | Backing                          | FusionBac                 |
|-----------------------------------------------|------------------------------------------------------------------------------------------------------------------|----------------------------------|---------------------------|
| Texture                                       | Frisé                                                                                                            | Pile composition                 | 100% Polyamide<br>(Nylon) |
| Aspect                                        | Plain color/speckled                                                                                             | Pattern repeating every L*W (cm) |                           |
| Domestic Use  (*) if stairs symbol is present | intensive: bedroom,<br>guest room, living,<br>dining, hobby, office,<br>study, entrance,<br>hallway and stairs * | Commercial Use                   |                           |
| Pile height (mm)                              | 6.0                                                                                                              | Total thickness (mm)             | 8.5                       |
| Budget                                        | €€€                                                                                                              |                                  |                           |