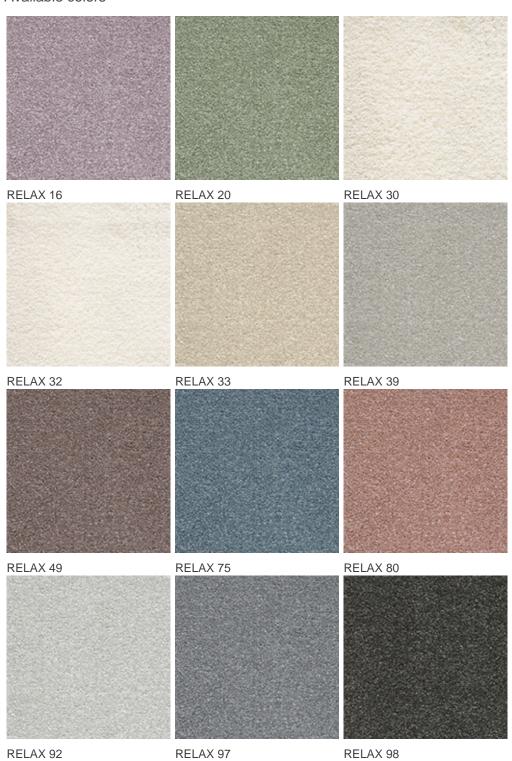

| Pattern repeating every L*W (cm) |                        |
| Domestic Use  (*) if stairs symbol is | intensive: bedroom,<br>guest room, living,<br>dining, hobby, office, | Commercial Use                   | -                      |
| present                               | study, entrance,<br>hallway and stairs *                             |                                  |                        |
| Pile height (mm)                      | 6.0                                                                  | Total thickness (mm)             | 8.5                    |
| Budget                                | €€€                                                                  |                                  |                        |















## Available colors