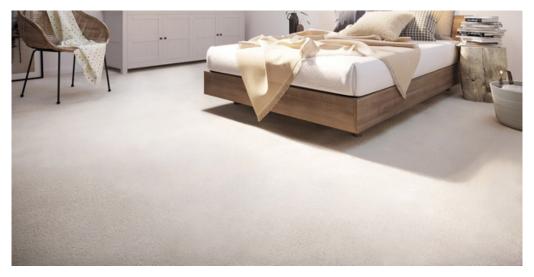

## RELAX 30

## Product properties

| Widths (m)                            | 4.00/5.00                                                            | Backing                          | FusionBac              |
|---------------------------------------|----------------------------------------------------------------------|----------------------------------|------------------------|
| Texture                               | Frisé                                                                | Pile composition                 | 100% Polyamide (Nylon) |
| Aspect                                | Plain color/speckled                                                 | Pattern repeating every L*W (cm) |                        |
| Domestic Use  (*) if stairs symbol is | intensive: bedroom,<br>guest room, living,<br>dining, hobby, office, | Commercial Use                   | -                      |
| present                               | study, entrance,<br>hallway and stairs *                             |                                  |                        |
| Pile height (mm)                      | 6.0                                                                  | Total thickness (mm)             | 8.5                    |
| Budget                                | €€€                                                                  |                                  |                        |