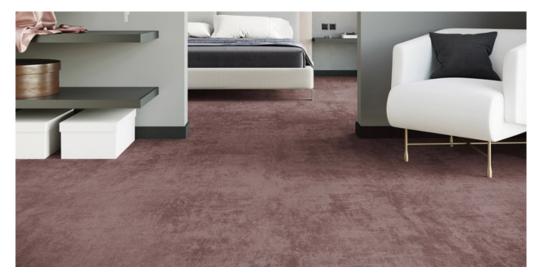

## Product properties

| Widths (m)                                    | 4.00/5.00                                                                                                        | Backing                          | FusionBac              |
|-----------------------------------------------|------------------------------------------------------------------------------------------------------------------|----------------------------------|------------------------|
| Texture                                       | Frisé                                                                                                            | Pile composition                 | 100% Polyamide (Nylon) |
| Aspect                                        | Plain color/speckled                                                                                             | Pattern repeating every L*W (cm) |                        |
| Domestic Use  (*) if stairs symbol is present | intensive: bedroom,<br>guest room, living,<br>dining, hobby, office,<br>study, entrance,<br>hallway and stairs * | Commercial Use                   |                        |
| Pile height (mm)                              | 6.0                                                                                                              | Total thickness (mm)             | 8.5                    |
| Budget                                        | €€€                                                                                                              |                                  |                        |

## Available colors