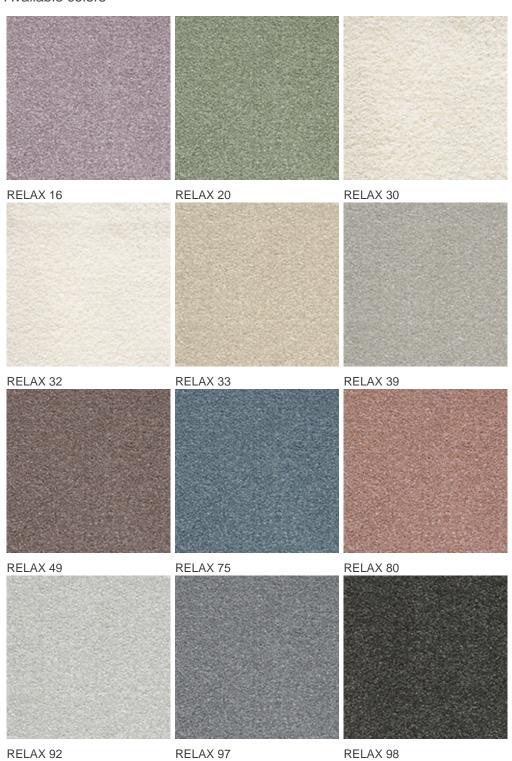

## RELAX 16

## Product properties

| Widths (m)                                    | 4.00/5.00                                                                                                        | Backing                          | FusionBac              |
|-----------------------------------------------|------------------------------------------------------------------------------------------------------------------|----------------------------------|------------------------|
| Texture                                       | Frisé                                                                                                            | Pile composition                 | 100% Polyamide (Nylon) |
| Aspect                                        | Plain color/speckled                                                                                             | Pattern repeating every L*W (cm) |                        |
| Domestic Use  (*) if stairs symbol is present | intensive: bedroom,<br>guest room, living,<br>dining, hobby, office,<br>study, entrance,<br>hallway and stairs * | Commercial Use                   |                        |
| Pile height (mm)                              | 6.0                                                                                                              | Total thickness (mm)             | 8.5                    |
| Budget                                        | €€€                                                                                                              |                                  |                        |