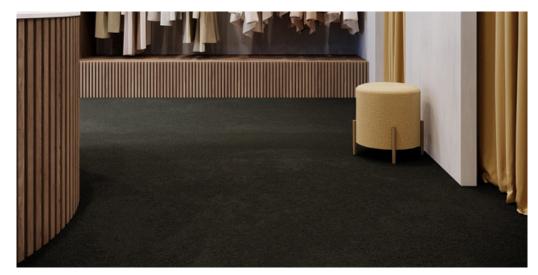

## Product properties

| Widths (m)                                    | 4.00                 | Backing                          | Flextex Plus Actionbac                                                                                                                 |
|-----------------------------------------------|----------------------|----------------------------------|----------------------------------------------------------------------------------------------------------------------------------------|
| Texture                                       | Saxony               | Pile composition                 | Solution Dyed Nylon (SDN)                                                                                                              |
| Aspect                                        | Plain color/speckled | Pattern repeating every L*W (cm) |                                                                                                                                        |
| Domestic Use  (*) if stairs symbol is present | -                    | Commercial Use                   | Intensive: Hotel room,<br>Hotel suite, Boutique,<br>Shop, Restaurant,<br>Conference room, High<br>traffic office,<br>Reception, Stairs |
| Pile height (mm)                              | 5.5                  | Total thickness (mm)             | 8.0                                                                                                                                    |
| Budget                                        | €€€€                 |                                  |                                                                                                                                        |