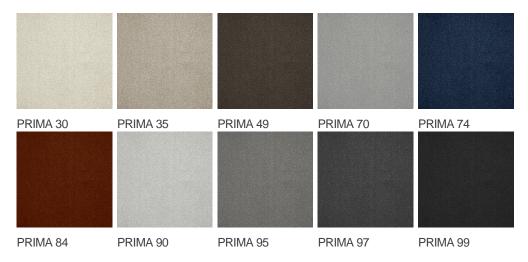

|
| Domestic Use  (*) if stairs symbol is present | -                    | Commercial Use                   | Intensive: Hotel room,<br>Hotel suite, Boutique,<br>Shop, Restaurant,<br>Conference room, High<br>traffic office,<br>Reception, Stairs |
| Pile height (mm)                              | 5.5                  | Total thickness (mm)             | 8.0                                                                                                                                    |
| Budget                                        | €€€€                 |                                  |                                                                                                                                        |























## Available colors



General.Footer.USPrintFooter