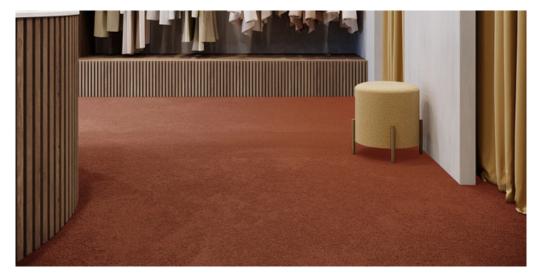

## PRIMA 84

## Product properties

| Widths (m)                            | 4.00                 | Backing                          | Flextex Plus Actionbac                                                 |
|---------------------------------------|----------------------|----------------------------------|------------------------------------------------------------------------|
| Texture                               | Saxony               | Pile composition                 | Solution Dyed Nylon (SDN)                                              |
| Aspect                                | Plain color/speckled | Pattern repeating every L*W (cm) | 1                                                                      |
| Domestic Use  (*) if stairs symbol is | -                    | Commercial Use                   | Intensive : Hotel room,<br>Hotel suite, Boutique,<br>Shop, Restaurant, |
| present                               |                      |                                  | Conference room, High<br>traffic office,<br>Reception, Stairs          |
| Pile height (mm)                      | 5.5                  | Total thickness (mm)             | 8.0                                                                    |
| Budget                                | €€€€                 |                                  |                                                                        |