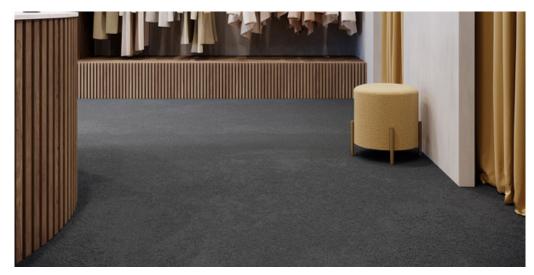

## Product properties

| Widths (m)                      | 4.00                 | Backing                          | Flextex Plus Actionbac                                                             |
|---------------------------------|----------------------|----------------------------------|------------------------------------------------------------------------------------|
| Texture                         | Saxony               | Pile composition                 | Solution Dyed Nylon (SDN)                                                          |
| Aspect                          | Plain color/speckled | Pattern repeating every L*W (cm) |                                                                                    |
| Domestic Use                    | -                    | Commercial Use                   | Intensive : Hotel room,<br>Hotel suite, Boutique,                                  |
| (*) if stairs symbol is present |                      |                                  | Shop, Restaurant,<br>Conference room, High<br>traffic office,<br>Reception, Stairs |
| Pile height (mm)                | 5.5                  | Total thickness (mm)             | 8.0                                                                                |
| Budget                          | €€€€                 |                                  |                                                                                    |