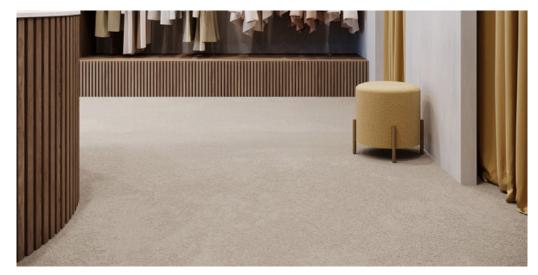

## Product properties

| Widths (m)                            | 4.00                 | Backing                          | Flextex Plus Actionbac                                                 |
|---------------------------------------|----------------------|----------------------------------|------------------------------------------------------------------------|
| Texture                               | Saxony               | Pile composition                 | Solution Dyed Nylon (SDN)                                              |
| Aspect                                | Plain color/speckled | Pattern repeating every L*W (cm) | 1                                                                      |
| Domestic Use  (*) if stairs symbol is | -                    | Commercial Use                   | Intensive : Hotel room,<br>Hotel suite, Boutique,<br>Shop, Restaurant, |
| present                               |                      |                                  | Conference room, High<br>traffic office,<br>Reception, Stairs          |
| Pile height (mm)                      | 5.5                  | Total thickness (mm)             | 8.0                                                                    |
| Budget                                | €€€€                 |                                  |                                                                        |