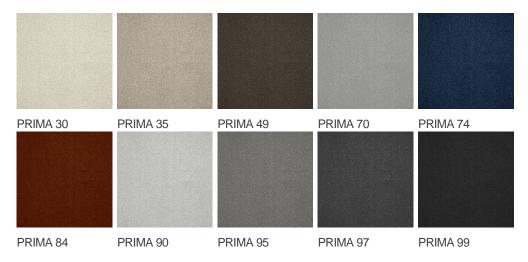

|
| Domestic Use  (*) if stairs symbol is | -                    | Commercial Use                   | Intensive : Hotel room,<br>Hotel suite, Boutique,<br>Shop, Restaurant, |
| present                               |                      |                                  | Conference room, High<br>traffic office,<br>Reception, Stairs          |
| Pile height (mm)                      | 5.5                  | Total thickness (mm)             | 8.0                                                                    |
| Budget                                | €€€€                 |                                  |                                                                        |























## Available colors



General.Footer.USPrintFooter