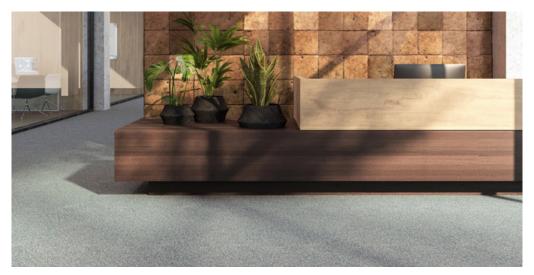

## Product properties

| Widths (m)                      | 4.00/5.00            | Backing                          | Flextex Plus Actionbac                                                             |
|---------------------------------|----------------------|----------------------------------|------------------------------------------------------------------------------------|
| Texture                         | Loop pile            | Pile composition                 | Solution Dyed Nylon (SDN)                                                          |
| Aspect                          | Plain color/speckled | Pattern repeating every L*W (cm) |                                                                                    |
| Domestic Use                    | -                    | Commercial Use                   | Intensive : Hotel room,<br>Hotel suite, Boutique,                                  |
| (*) if stairs symbol is present |                      |                                  | Shop, Restaurant,<br>Conference room, High<br>traffic office,<br>Reception, Stairs |
| Pile height (mm)                | 2.7                  | Total thickness (mm)             | 5.2                                                                                |
| Budget                          | €€                   |                                  |                                                                                    |