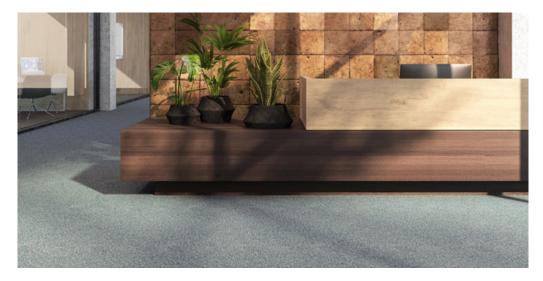

## Product properties

| Widths (m)                                         | 4.00/5.00            | Backing                             | Flextex Plus Actionbac                                                                                                                  |
|----------------------------------------------------|----------------------|-------------------------------------|-----------------------------------------------------------------------------------------------------------------------------------------|
| Texture                                            | Loop pile            | Pile composition                    | Solution Dyed Nylon<br>(SDN)                                                                                                            |
| Aspect                                             | Plain color/speckled | Pattern repeating every<br>L*W (cm) |                                                                                                                                         |
| Domestic Use<br>(*) if stairs symbol is<br>present |                      | Commercial Use                      | Intensive : Hotel room,<br>Hotel suite, Boutique,<br>Shop, Restaurant,<br>Conference room, High<br>traffic office,<br>Reception, Stairs |
| Pile height (mm)                                   | 2.7                  | Total thickness (mm)                | 5.2                                                                                                                                     |
| Budget                                             | €€                   |                                     |                                                                                                                                         |