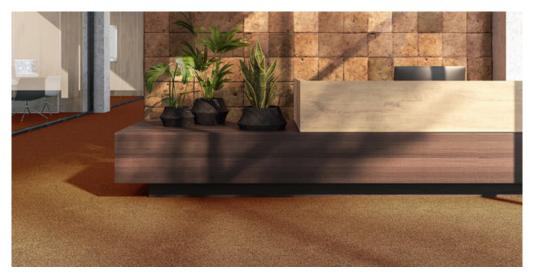

## Product properties

| Widths (m)                                    | 4.00/5.00            | Backing                          | Flextex Plus Actionbac                                                                                                                 |
|-----------------------------------------------|----------------------|----------------------------------|----------------------------------------------------------------------------------------------------------------------------------------|
| Texture                                       | Loop pile            | Pile composition                 | Solution Dyed Nylon (SDN)                                                                                                              |
| Aspect                                        | Plain color/speckled | Pattern repeating every L*W (cm) |                                                                                                                                        |
| Domestic Use  (*) if stairs symbol is present | -                    | Commercial Use                   | Intensive: Hotel room,<br>Hotel suite, Boutique,<br>Shop, Restaurant,<br>Conference room, High<br>traffic office,<br>Reception, Stairs |
| Pile height (mm)                              | 2.7                  | Total thickness (mm)             | 5.2                                                                                                                                    |
| Budget                                        | €€                   |                                  |                                                                                                                                        |