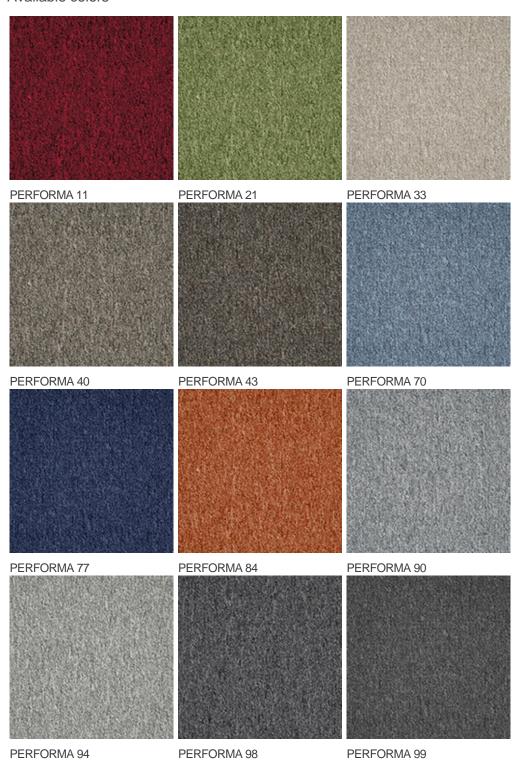

## Product properties

| Widths (m)                                    | 4.00/5.00            | Backing                          | Flextex Plus Actionbac                                                                                                                 |
|-----------------------------------------------|----------------------|----------------------------------|----------------------------------------------------------------------------------------------------------------------------------------|
| Texture                                       | Loop pile            | Pile composition                 | Solution Dyed Nylon (SDN)                                                                                                              |
| Aspect                                        | Plain color/speckled | Pattern repeating every L*W (cm) |                                                                                                                                        |
| Domestic Use  (*) if stairs symbol is present | -                    | Commercial Use                   | Intensive: Hotel room,<br>Hotel suite, Boutique,<br>Shop, Restaurant,<br>Conference room, High<br>traffic office,<br>Reception, Stairs |
| Pile height (mm)                              | 2.7                  | Total thickness (mm)             | 5.2                                                                                                                                    |
| Budget                                        | €€                   |                                  |                                                                                                                                        |