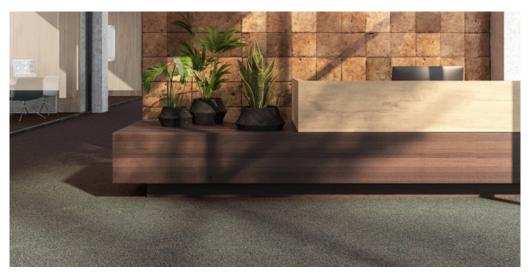

## Product properties

| Widths (m)                                    | 4.00/5.00            | Backing                          | Flextex Plus Actionbac                                                                                                                 |
|-----------------------------------------------|----------------------|----------------------------------|----------------------------------------------------------------------------------------------------------------------------------------|
| Texture                                       | Loop pile            | Pile composition                 | Solution Dyed Nylon (SDN)                                                                                                              |
| Aspect                                        | Plain color/speckled | Pattern repeating every L*W (cm) |                                                                                                                                        |
| Domestic Use  (*) if stairs symbol is present | -                    | Commercial Use                   | Intensive: Hotel room,<br>Hotel suite, Boutique,<br>Shop, Restaurant,<br>Conference room, High<br>traffic office,<br>Reception, Stairs |
| Pile height (mm)                              | 2.7                  | Total thickness (mm)             | 5.2                                                                                                                                    |
| Budget                                        | €€                   |                                  |                                                                                                                                        |