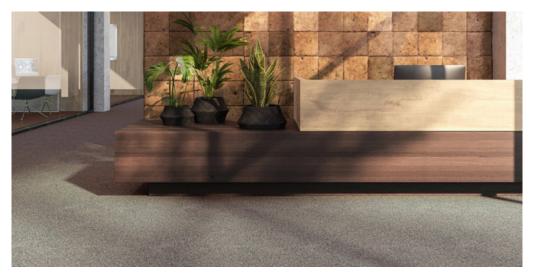

## Product properties

| Widths (m)                      | 4.00/5.00            | Backing                          | Flextex Plus Actionbac                                                             |
|---------------------------------|----------------------|----------------------------------|------------------------------------------------------------------------------------|
| Texture                         | Loop pile            | Pile composition                 | Solution Dyed Nylon (SDN)                                                          |
| Aspect                          | Plain color/speckled | Pattern repeating every L*W (cm) |                                                                                    |
| Domestic Use                    | -                    | Commercial Use                   | Intensive : Hotel room,<br>Hotel suite, Boutique,                                  |
| (*) if stairs symbol is present |                      |                                  | Shop, Restaurant,<br>Conference room, High<br>traffic office,<br>Reception, Stairs |
| Pile height (mm)                | 2.7                  | Total thickness (mm)             | 5.2                                                                                |
| Budget                          | €€                   |                                  |                                                                                    |