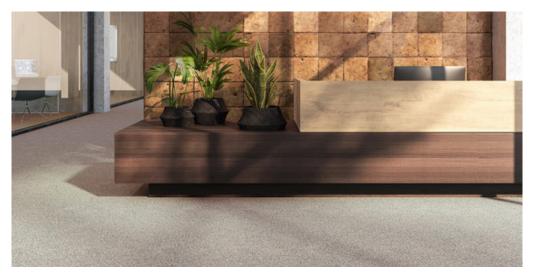

## Product properties

| Widths (m)                      | 4.00/5.00            | Backing                          | Flextex Plus Actionbac                                                             |
|---------------------------------|----------------------|----------------------------------|------------------------------------------------------------------------------------|
| Texture                         | Loop pile            | Pile composition                 | Solution Dyed Nylon (SDN)                                                          |
| Aspect                          | Plain color/speckled | Pattern repeating every L*W (cm) |                                                                                    |
| Domestic Use                    | -                    | Commercial Use                   | Intensive : Hotel room,<br>Hotel suite, Boutique,                                  |
| (*) if stairs symbol is present |                      |                                  | Shop, Restaurant,<br>Conference room, High<br>traffic office,<br>Reception, Stairs |
| Pile height (mm)                | 2.7                  | Total thickness (mm)             | 5.2                                                                                |
| Budget                          | €€                   |                                  |                                                                                    |