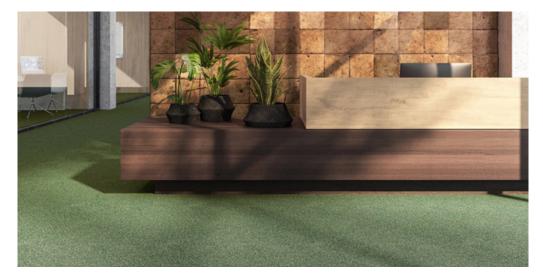

## Product properties

| Widths (m)                                         | 4.00/5.00            | Backing                             | Flextex Plus Actionbac                                                                                                                  |
|----------------------------------------------------|----------------------|-------------------------------------|-----------------------------------------------------------------------------------------------------------------------------------------|
| Texture                                            | Loop pile            | Pile composition                    | Solution Dyed Nylon<br>(SDN)                                                                                                            |
| Aspect                                             | Plain color/speckled | Pattern repeating every<br>L*W (cm) |                                                                                                                                         |
| Domestic Use<br>(*) if stairs symbol is<br>present |                      | Commercial Use                      | Intensive : Hotel room,<br>Hotel suite, Boutique,<br>Shop, Restaurant,<br>Conference room, High<br>traffic office,<br>Reception, Stairs |
| Pile height (mm)                                   | 2.7                  | Total thickness (mm)                | 5.2                                                                                                                                     |
| Budget                                             | €€                   |                                     |                                                                                                                                         |